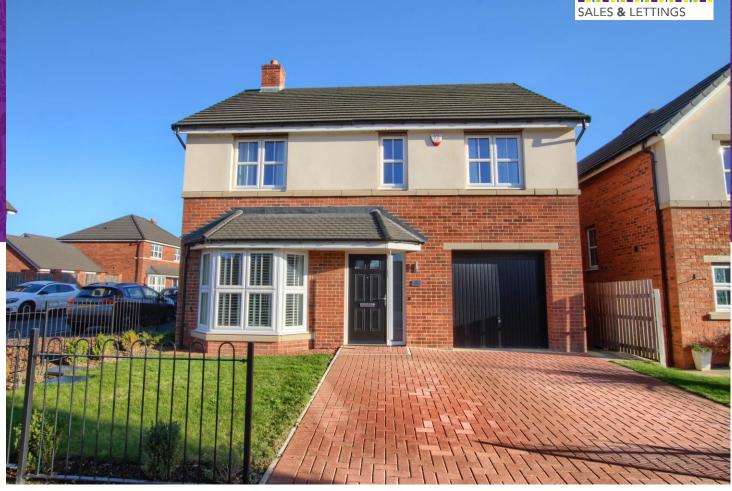

## Hornbeam Drive

- Available TO LET from March 1st
- Sought after 'Tall Trees' development

SALES & LETTINGS

Available 'TO LET' from March 1st, early viewing is advised when it comes to this spacious, impressive and modern, four bedroom family property, built by 'Avant' homes, to their 'Rosebury' design and boasting all of the style and quality that has become synonymous with the name. Located on a corner plot, within the very much sought after, 'Tall Trees' development.

Stylish throughout, the accommodation comprises an entrance hall, lounge, spacious kitchen/diner with utility and cloakroom/WC off, and generous family/garden room with feature bi-fold doors to the ground floor. The first floor delivers four good bedrooms, 'Master' with superb en-suite and equally impressive, separate family bathroom. The pleasant corner situation enjoys a generous block paved drive, garage, front garden and attractive, enclosed rear garden.