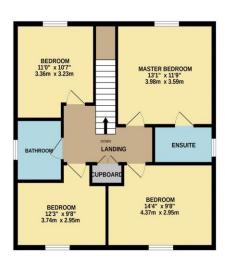

GROUND FLOOR 867 sq.ft. (80.6 sq.m.) approx.

HALL

LOUNGE
144" x 93"
4.37m x 2.95m

KITCHENIDINER
166" x 123"
5.03m x 3.85m

WC

UTILITY ROOM
16'11' x 104"
5.16m x 3.13m

1ST FLOOR 688 sq.ft. (63.9 sq.m.) approx.

TOTAL FLOOR AREA: 1555 q.ft. (144.4 sq.m.) approx.

Whits every attempt has been must be ensure the accuracy of the floorpian contained there, measurement of doors, windows, comes and any other fores are approximately as to see the opposition of the second of the seco